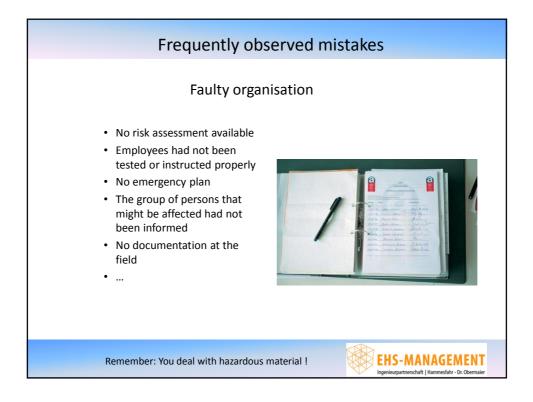

| 0                                       | 70-79<br><70                                    |                                                                                         |











8