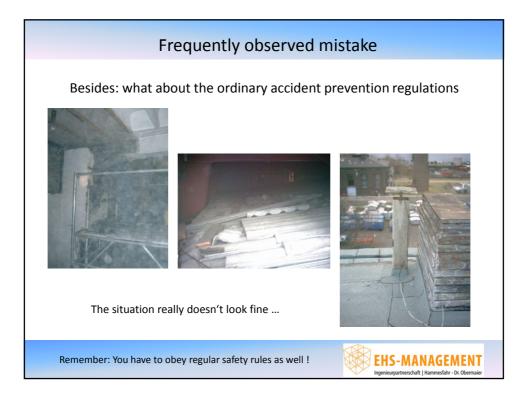

| 0                                       | 70-79<br><70                                    |                                                                                         |











8