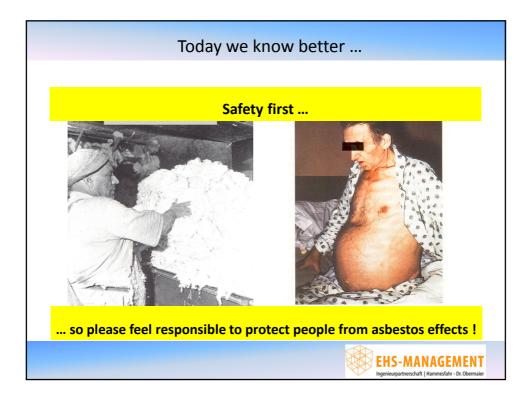

| 0                                       | 70-79<br><70                                    |                                                                                         |











8