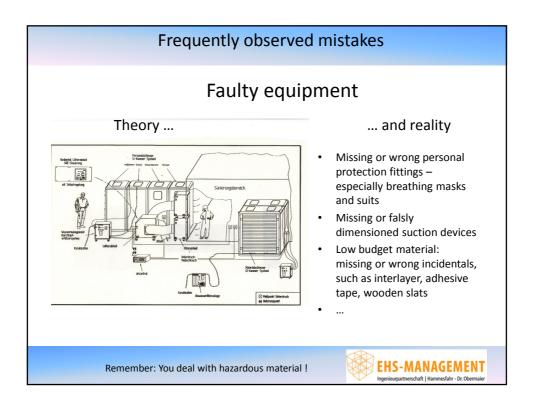

| 0                                       | 70-79<br><70                                    |                                                                                         |











8