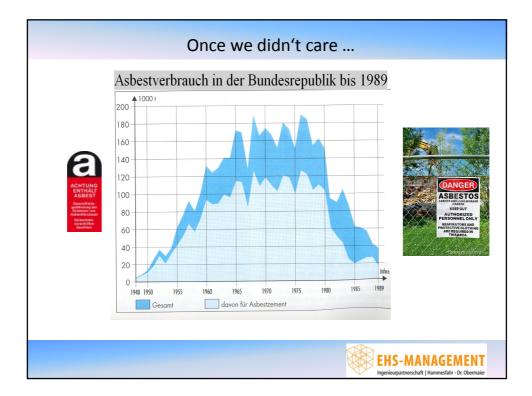

| 0                                       | 70-79<br><70                                    |                                                                                         |











8