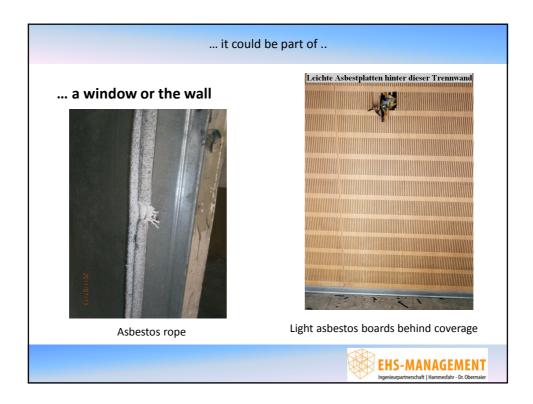

| Form                                                     | blat                                                         | Bewertung der Dringlichkeit einer Sar