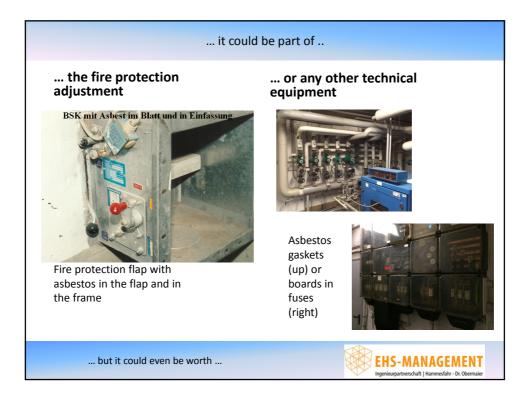

| Form                                                     | blat                                                         | Bewertung der Dringlichkeit einer Sar