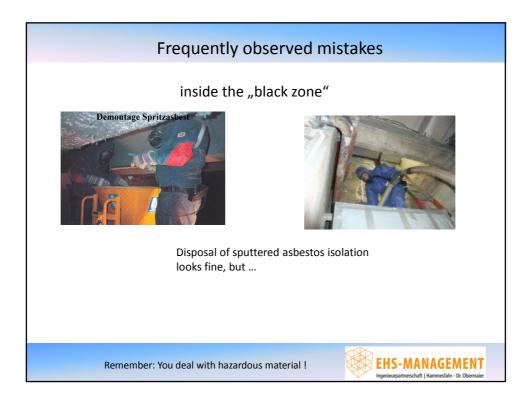

| 0                                       | 70-79<br><70                                    |                                                                                         |











8