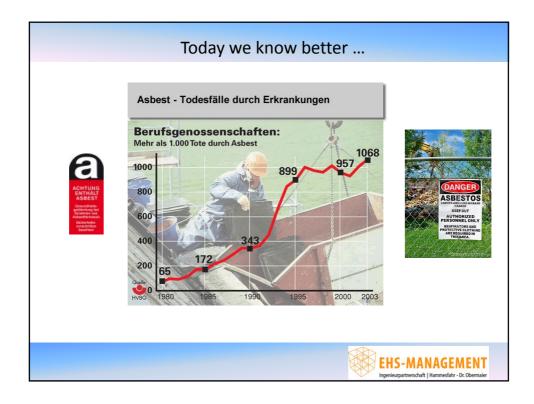

| 0                                       | 70-79<br><70                                    |                                                                                         |











8