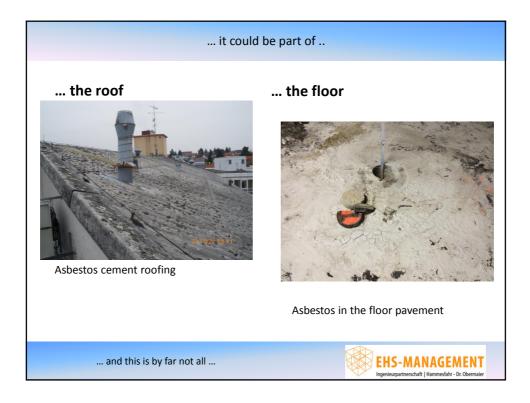

| Form                                                     | blat                                                         | Bewertung der Dringlichkeit einer Sar