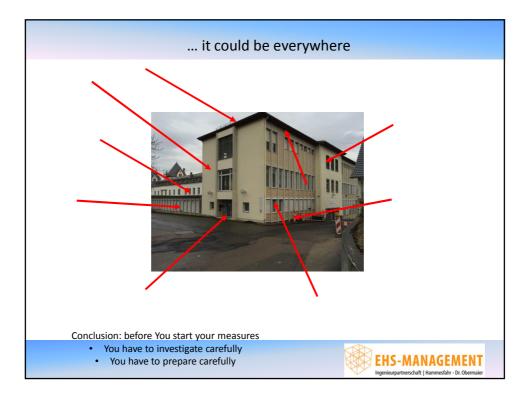

| Form                                                     | blat                                                         | Bewertung der Dringlichkeit einer Sar