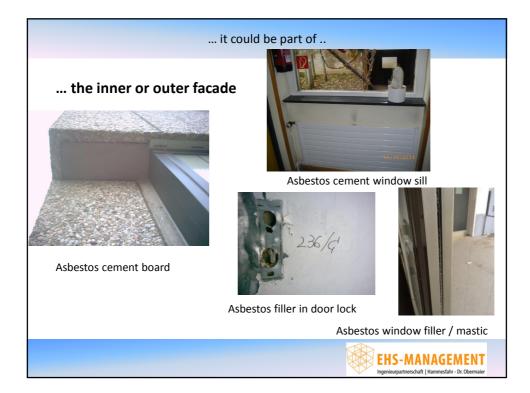

| Form                                                     | blat                                                         | Bewertung der Dringlichkeit einer Sar