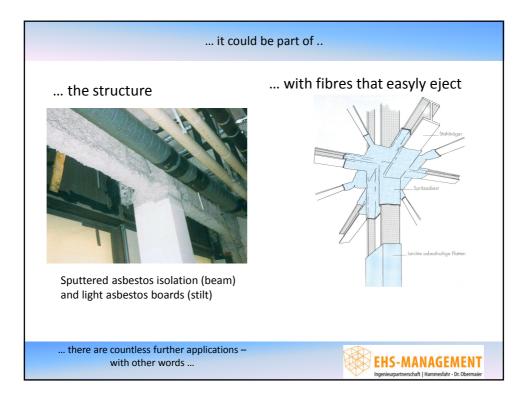

| Form                                                     | blat                                                         | Bewertung der Dringlichkeit einer Sar