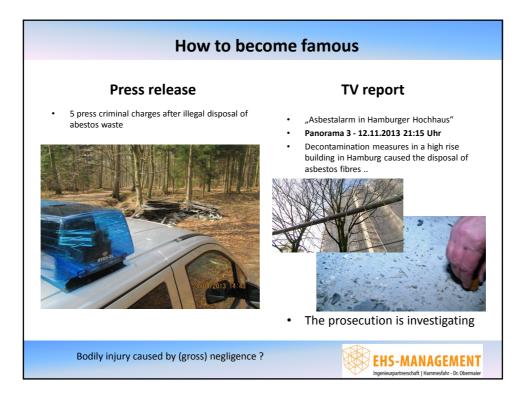

| 0                                       | 70-79<br><70                                    |                                                                                         |











8