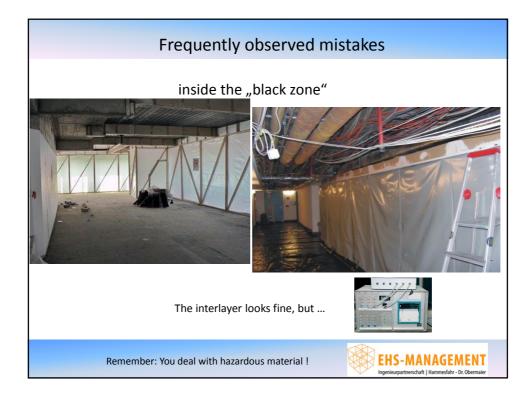

| 0                                       | 70-79<br><70                                    |                                                                                         |











8