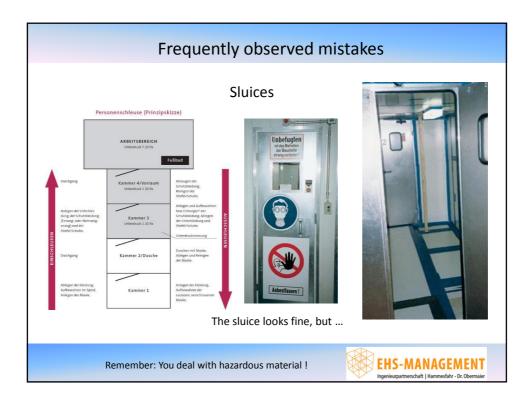

| 0                                       | 70-79<br><70                                    |                                                                                         |











8