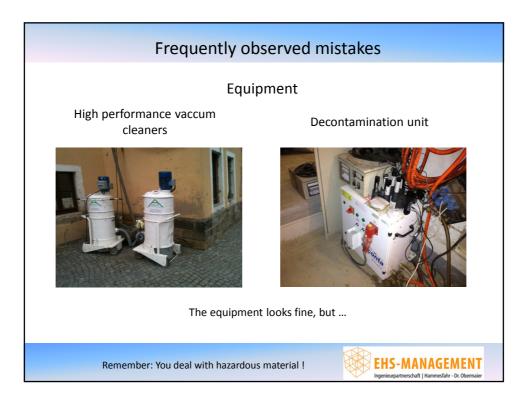

| 0                                       | 70-79<br><70                                    |                                                                                         |











8